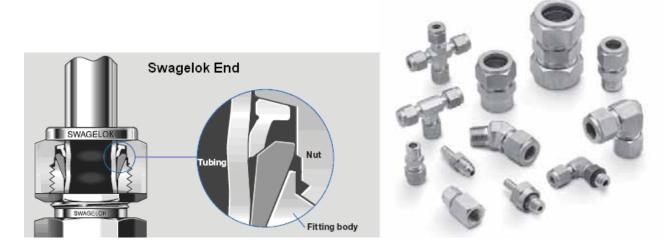

#### **Product Description**

Swagelok Fittings are furnished in a variety of configurations and shapes (straight, elbow, tee or cross). Swagelok Fittings consist of at least one Swagelok End – a proprietary two-ferrule mechanical-grip design. The table below, as well as the "Configurations" section, covers a variety of other end connections.