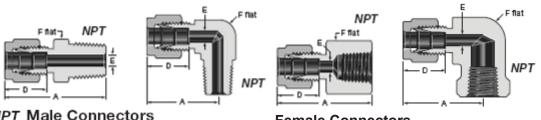

#### 2. Male and Female connectors / adapters.

NPT Male Connectors

**Female Connectors** 