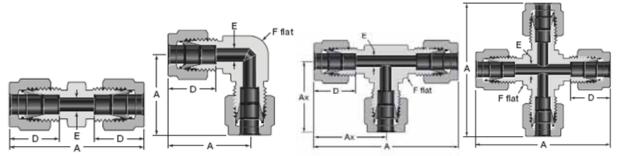

#### **Product Description**

Swagelok Fittings are furnished in a variety of configurations and shapes (straight, elbow, tee or cross). Swagelok Fittings consist of at least one Swagelok End – a proprietary two-ferrule mechanical-grip design. The table below, as well as the "Configurations" section, covers a variety of other end connections.

#### Configurations

1. Unions.