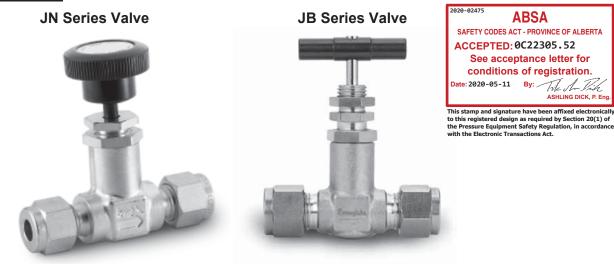

Drawing No.: SEE ATTACHMENT B FOR SCOPE OF REGISTRATION

Fitting type: JB AND JN SERIES NEEDLE VALVES

Design registered in the name of : SWAGELOK COMPANY

## Attachment B. Scope for Swagelok JB and JN Series Needle Valves (Category C)

Date: February 25, 2020

Page 1 of 2

**ABSA** 

This document represents the scope of the Swagelok JB and JN Series Needle Valves covered by this submission for CRN approval. These products were designed and evaluated in accordance with ASME B31.1-2018 for unlisted components and ASME B31.3-2018 for unlisted components.

#### **Product Illustrations**

Canadian Registration Number Submittal #JB-JN-2020 Category C: Swagelok Needle Valves