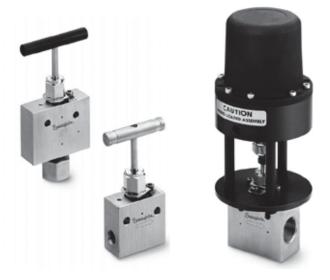

| Body                                  | 316 SS<br>(ASTM A479)                                     | Swagelok straight<br>thread high-pressure<br>Female 1-1/8 | 45,000             | 33,400 @<br>450°F            |                                                                                         |
|                    | , , , , , , , , , , , , , , , , , , , |                                                           | Medium Pressure<br>1/2"                                   | 20,000             | 18,600 @<br>450°F            |                                                                                         |





Canadian Registration Number Submittal Category C: Swagelok Sno-Trik High Pressure Needle Valves Date: August 13, 2020 Page 2 of 2

# Product Illustration



# **Typical Product Characteristics:**

Some of the product options listed below affect the pressure-temperature ratings shown in the Summary Table, but in all cases the ratings are equal to or less than those shown in the Summary Table. All of the following options are within the scope of this registration:

#### Stem Material

440C SS S17400 SS

#### Stem Seal Material

Glass-Filled PTFE Grafoil

#### **Quality System**

The Swagelok Company quality system complies with the requirements of ISO 9001:2015. The Swagelok Company maintains BSI Certificate of Registration Number FM 01729, which applies to all locations listed on the Certificate.

#### **References**

The product catalog does not represent the full scope of registration, but rather details some of the most common options.

 M