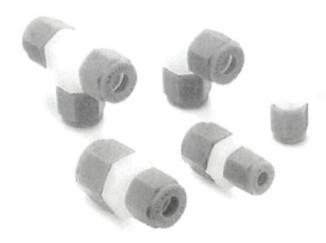

# Product Illustration

## Typical Product Characteristics:

Some of the product options listed below do not affect the pressure-temperature ratings shown in the Summary Table. All of the following options are within the scope of this registration:

Caps and Plugs