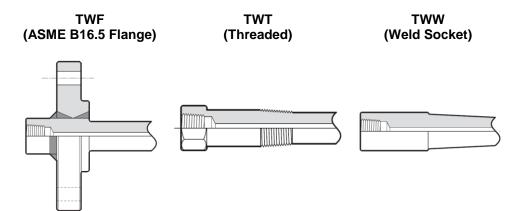

## Attachment A. Scope of Registration for Swagelok Thermowells (Category H)

This document represents the scope of Swagelok Thermowells covered by this CRN approval. These thermowells have been evaluated in accordance with ASME B31.3 and ASME B&PV Code Section VIII Division 1.

#### Summary Table

| Series                    | Port Connections and                                                   | Material                             | Maximum Exte                         | ernal Pressure        | Design Code of                  |                           |
|---------------------------|------------------------------------------------------------------------|--------------------------------------|--------------------------------------|-----------------------|---------------------------------|---------------------------|
|                           | Series                                                                 | Sizes                                | Sizes                                | wateria               | Up to 70° F                     | At Maximum<br>Temperature |
| TWF                       |                                                                        | 1 in. ASME class 150                 | 304 SS<br>(ASTM A479)<br>(ASTM A182) | 275 psig              | 20 psig @<br>1000°F             |                           |
|                           | 2 in. ASME class 150                                                   | 316 SS<br>(ASTM A479)<br>(ASTM A182) | 275 psig                             | 20 psig @<br>1000°F   |                                 |                           |
|                           | 1 in. ASME class 300<br>1 ½ in. ASME class 300<br>2 in. ASME class 300 | 304 SS<br>(ASTM A479)<br>(ASTM A182) | 720 psig                             | 40 psig @<br>1000°F   | ASME B31.3 and                  |                           |
|                           |                                                                        | 316 SS<br>(ASTM A479)<br>(ASTM A182) | 720 psig                             | 40 psig @<br>1000°F   |                                 |                           |
| TWT<br>(reduced<br>shank) | ½ in. male NPT                                                         | 304 SS<br>(ASTM A479)                | 6300 psig                            | 3300 psig @<br>1000°F | B&PV Code<br>Section VIII Div.1 |                           |
|                           | ¾ in. male NPT                                                         | 316 SS<br>(ASTM A479)                | 6300 psig                            | 3500 psig @<br>1000°F |                                 |                           |
| TWT<br>(tapered<br>shank) |                                                                        |                                      | 304 SS<br>(ASTM A479)                | 6300 psig             | 3300 psig @<br>1000°F           |                           |
|                           | ¾ in. male NPT                                                         | 316 SS<br>(ASTM A479)                | 6300 psig                            | 3500 psig @<br>1000°F |                                 |                           |
| TWW                       | τ\Λ/\Λ/                                                                | 304 SS<br>3⁄4 in. pipe (ASTM A479)   | ⅔ in. pipe                           | 6400 psig             | 4400 psig @<br>1000°F           |                           |
|                           | 1 in. pipe                                                             | 316 SS<br>(ASTM A479)                | 6500 psig                            | 2900 psig @<br>1000°F |                                 |                           |