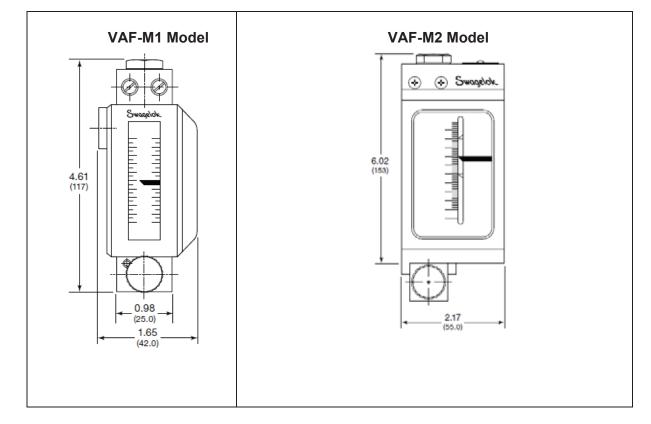

--------------------------|----------------------------------------------|---------------------------------------|---------------------------------------|-----------------------------------|
| VAF-M1 | 316L SS  | NPT 1/4"                         | 1885                                         | -4                                    | 302                                   | ASME B31.3                        |
| VAF-M2 | 316L SS  | NPT 1/4"                         | 1885                                         | -4                                    | 302                                   | ASME B31.3                        |



Canadian Registration Number Submittal Category F: Swagelok M1, M2 Variable Area Flow Meters March 24, 2021 Page 2 of 2

### Sample Drawings with Nominal Dimensions



### Product Options:

Additional options and non-pressure boundary alterations that do not affect the pressuretemperature ratings may be made available within the scope of this approval. Examples of these include the following:

- Gasket or O-ring materials
- Limit switches
- Top-mounted needle valve
- Silconert coating
- Special cleaning
- Electronic (LED) display

### **Quality System**

The Swagelok Company quality system complies with the requirements of EN ISO 9001:2015. The Swagelok Company maintains British Standards Institution Certificate of Registration Number FM 01729, which applies to all locations listed on the Certificate.

### **References**

The product catalog does not represent the full scope of the registration but rather details some of the most common options.

• Var