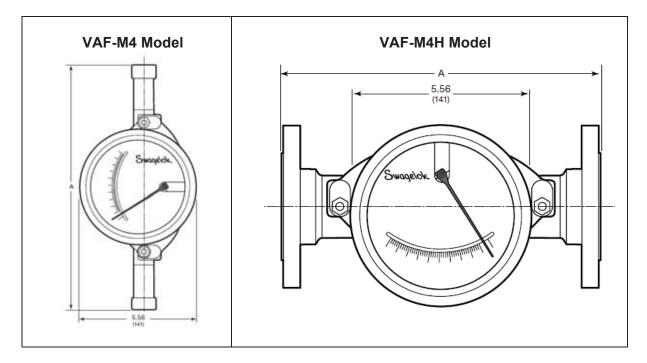

### Sample Drawings with Nominal Dimensions

## Summary Table

| Model                              | Material | Port<br>Connections<br>and Sizes                | Max. Inlet<br>Pressure<br>at 70° F<br>(psig) | Min.<br>Temperature<br>Rating<br>(°F) | Max.<br>Temperature<br>Rating<br>(°F) | Design Code of<br>Construction                                |
|------------------------------------|----------|-------------------------------------------------|----------------------------------------------|---------------------------------------|---------------------------------------|---------------------------------------------------------------|
| VAF-M4<br>(1/2 inch<br>dia. Tube)  | 316L SS  | NPT 1/2", 3/4"<br>ASME flange<br>1/2", 3/4", 1" | 2888                                         | -40                                   | 572                                   | ASME Section VIII<br>Division 1,<br>ASME B31.1,<br>ASME B31.3 |
| VAF-M4<br>(1 inch dia.<br>Tube)    | 316L SS  | NPT 3/4", 1"<br>ASME flange<br>3/4", 1"         | 1393                                         | -40                                   | 572                                   | ASME Section VIII<br>Division 1;<br>ASME B31.1;<br>ASME B31.3 |
| VAF-M4H<br>(1/2 inch<br>dia. Tube) | 316L SS  | NPT 3/4"<br>ASME flange<br>1/2", 3/4", 1"       | 2888                                         | -40                                   | 572                                   | ASME Section VIII<br>Division 1;<br>ASME B31.1;<br>ASME B31.3 |
| VAF-M4H<br>(1 inch dia.<br>Tube)   | 316L SS  | NPT 1-1/4"<br>ASME flange 1"                    | 1393                                         | -40                                   | 572                                   | ASME Section VIII<br>Division 1;<br>ASME B31.1;<br>ASME B31.3 |