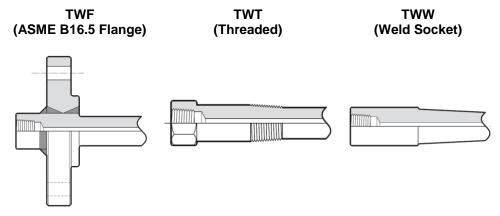

## **Product Description**

## **Summary Table**

| Port Connections and      |                                                                                                                                         |                                                                   | Maximum External Pressure |                           | Design Code of                              |
|---------------------------|-----------------------------------------------------------------------------------------------------------------------------------------|-------------------------------------------------------------------|---------------------------|---------------------------|---------------------------------------------|
| Series                    | Sizes                                                                                                                                   | Material                                                          | Up to 70° F               | At Maximum<br>Temperature | Construction                                |
|                           | 1 in. ASME class 150 1 ½ in. ASME class 150 2 in. ASME class 150  TWF  1 in. ASME class 300 1 ½ in. ASME class 300 2 in. ASME class 300 | 304 SS<br>(ASTM A479)<br>(ASTM A182)                              | 275 psig                  | 20 psig @<br>1000°F       |                                             |
| TWE                       |                                                                                                                                         | 316 SS<br>(ASTM A479)<br>(ASTM A182) 275 psig 20 psig @<br>1000°F |                           |                           |                                             |
| IVVE                      |                                                                                                                                         | 304 SS<br>(ASTM A479)<br>(ASTM A182)                              | 720 psig                  | 40 psig @<br>1000°F       | ASME B31.3 and B&PV Code Section VIII Div.1 |
|                           |                                                                                                                                         | 316 SS<br>(ASTM A479)<br>(ASTM A182)                              | 720 psig                  | 40 psig @<br>1000°F       |                                             |
| (reduced   ,              | ½ in. male NPT<br>¾ in. male NPT                                                                                                        | 304 SS<br>(ASTM A479)                                             | 6300 psig                 | 3300 psig @<br>1000°F     |                                             |
|                           |                                                                                                                                         | 316 SS<br>(ASTM A479)                                             | 6300 psig                 | 3500 psig @<br>1000°F     |                                             |
| TWT<br>(tapered<br>shank) | ½ in. male NPT<br>¾ in. male NPT                                                                                                        | 304 SS<br>(ASTM A479)                                             | 6300 psig                 | 3300 psig @<br>1000°F     |                                             |
|                           |                                                                                                                                         | 316 SS<br>(ASTM A479)                                             | 6300 psig                 | 3500 psig @<br>1000°F     |                                             |
| TWW                       | ¾ in. pipe<br>1 in. pipe                                                                                                                | 304 SS<br>(ASTM A479)                                             | 6400 psig                 | 4400 psig @<br>1000°F     |                                             |
|                           |                                                                                                                                         | 316 SS<br>(ASTM A479)                                             | 6500 psig                 | 2900 psig @<br>1000°F     |                                             |