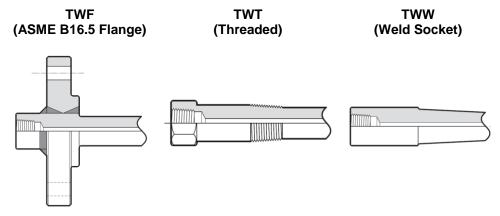

## **Product Description**

## **Summary Table**

| Series                    | Port Connections and                                                   | Material -                           | Maximum External Pressure |                           | Design Code of                  |  |
|---------------------------|------------------------------------------------------------------------|--------------------------------------|---------------------------|---------------------------|---------------------------------|--|
|                           | Sizes                                                                  |                                      | Up to 70° F               | At Maximum<br>Temperature | Construction                    |  |
| TWF -                     | 1 in. ASME class 150<br>1 ½ in. ASME class 150<br>2 in. ASME class 150 | 304 SS<br>(ASTM A479)<br>(ASTM A182) | 275 psig                  | 20 psig @<br>1000°F       |                                 |  |
|                           |                                                                        | 316 SS<br>(ASTM A479)<br>(ASTM A182) | 275 psig                  | 20 psig @<br>1000°F       |                                 |  |
|                           | 1 in. ASME class 300<br>1 ½ in. ASME class 300<br>2 in. ASME class 300 | 304 SS<br>(ASTM A479)<br>(ASTM A182) | 720 psig                  | 40 psig @<br>1000°F       |                                 |  |
|                           |                                                                        | 316 SS<br>(ASTM A479)<br>(ASTM A182) | 720 psig                  | 40 psig @<br>1000°F       | ASME B31.3 and                  |  |
| TWT<br>(reduced<br>shank) | ½ in. male NPT<br>¾ in. male NPT                                       | 304 SS<br>(ASTM A479)                | 6300 psig                 | 3300 psig @<br>1000°F     | B&PV Code<br>Section VIII Div.1 |  |
|                           |                                                                        | 316 SS<br>(ASTM A479)                | 6300 psig                 | 3500 psig @<br>1000°F     |                                 |  |
| TWT<br>(tapered<br>shank) | ½ in. male NPT<br>¾ in. male NPT                                       | 304 SS<br>(ASTM A479)                | 6300 psig                 | 3300 psig @<br>1000°F     |                                 |  |
|                           |                                                                        | 316 SS<br>(ASTM A479)                | 6300 psig                 | 3500 psig @<br>1000°F     |                                 |  |
| TWW                       | ¾ in. pipe<br>1 in. pipe                                               | 304 SS<br>(ASTM A479)                | 6400 psig                 | 4400 psig @<br>1000°F     |                                 |  |
|                           |                                                                        | 316 SS<br>(ASTM A479)                | 6500 psig                 | 2900 psig @<br>1000°F     |                                 |  |