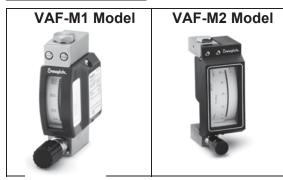

## Attachment B. Scope of Registration for Swagelok M1, M2 Model Variable Area Flow Meters (Category F)

## Product Scope

This document represents the scope of Swagelok's M1 and M2 model Variable Area Flowmeters covered by this CRN approval. These flowmeters have been evaluated in accordance with appropriate North American standards. See the table below for specific design codes of construction for each product series.

## Summary Table

| Model  | Material | Port<br>Connections<br>and Sizes | Max. Inlet<br>Pressure at<br>70° F<br>(psig) | Min.<br>Temperature<br>Rating<br>(°F) | Max.<br>Temperature<br>Rating<br>(°F) | Design Code<br>of<br>Construction |
|--------|----------|----------------------------------|----------------------------------------------|---------------------------------------|---------------------------------------|-----------------------------------|
| VAF-M1 | 316L SS  | NPT 1/4"                         | 1885                                         | -4                                    | 302                                   | ASME B31.3                        |
| VAF-M2 | 316L SS  | NPT 1/4"                         | 1885                                         | -4                                    | 302                                   | ASME B31.3                        |