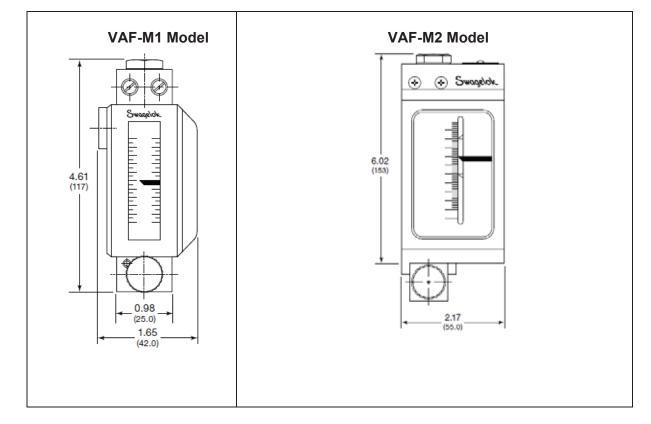

## Sample Drawings with Nominal Dimensions

## Summary Table

| Model  | Material | Port<br>Connections<br>and Sizes | Max. Inlet<br>Pressure at<br>70° F<br>(psig) | Min.<br>Temperature<br>Rating<br>(°F) | Max.<br>Temperature<br>Rating<br>(°F) | Design Code<br>of<br>Construction |
|--------|----------|----------------------------------|----------------------------------------------|---------------------------------------|---------------------------------------|-----------------------------------|
| VAF-M1 | 316L SS  | NPT 1/4"                         | 1885                                         | -4                                    | 302                                   | ASME B31.3                        |
| VAF-M2 | 316L SS  | NPT 1/4"                         | 1885                                         | -4                                    | 302                                   | ASME B31.3                        |