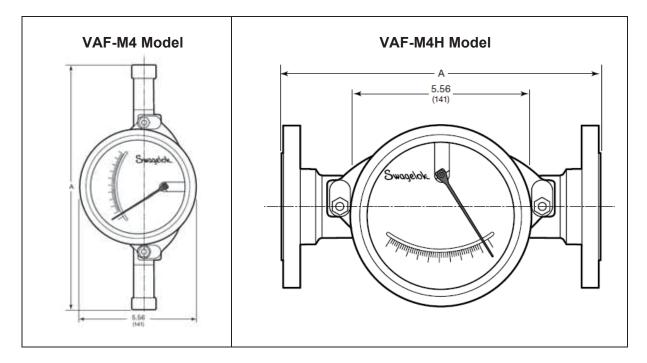

III<br>Division 1;<br>ASME B31.1;<br>ASME B31.3 |
| VAF-M4H<br>(1/2 inch<br>dia. Tube) | 316L SS  | NPT 3/4"<br>ASME flange<br>1/2", 3/4", 1"       | 2888                                         | -40                                   | 572                                   | ASME Section VIII<br>Division 1;<br>ASME B31.1;<br>ASME B31.3 |
| VAF-M4H<br>(1 inch dia.<br>Tube)   | 316L SS  | NPT 1-1/4"<br>ASME flange 1"                    | 1393                                         | -40                                   | 572                                   | ASME Section VIII<br>Division 1;<br>ASME B31.1;<br>ASME B31.3 |



Canadian Registration Number Submittal Category F: Swagelok M4, M4H Variable Area Flowmeters March 24, 2021 Page 2 of 2

## Sample Drawings with Nominal Dimensions



### Product Options:

Additional options and non-pressure boundary alterations that do not affect the pressuretemperature ratings may be made available within the scope of this approval. Examples of these include the following:

- Gasket or O-ring materials
- Limit switches
- Top-mounted needle valve
- Silconert coating
- Special cleaning
- Electronic (LED) display

THIS IS PART OF CRN 0F23192.5 Technical Standards and Safety Authority Boilers and Pressure Vessels Safety Program

### **Quality System**

The Swagelok Company quality system complies with the requirements of EN ISO 9001:2015. The Swagelok Company maintains British Standards Institution Certificate of Registration Number FM 01729, which applies to all locations listed on the Certificate.

### **References**

The product cata