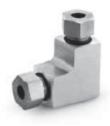

#### 1. Unions. (Straight, Elbow, Tee, Cross)

Swagelok Medium Pressure Tube Fitting (FK) End Connections

Date: April 21, 2021

Page 3 of 4

#### **Product Description**

Swagelok Medium Pressure Tube Fittings are furnished in a variety of configurations and shapes (straight, elbow, tee or cross). Swagelok Medium Pressure Tube Fittings consist of at least one Swagelok Medium Pressure Tube Fitting or Tube Adapter End, which have two-ferrule mechanical-grip design. The Swagelok medium pressure tube fitting end is a proprietary design, and the assembly consists of a body, nut, front and back ferrule (see detail). The table above, as well as the "Configurations" section, covers a variety of other end connections.