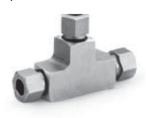

#### 1. Unions. (Straight, Elbow, Tee, Cross)

Swagelok Medium Pressure Tube Fitting (FK) End Connections

Date: April 21, 2021

Page 3 of 4

#### **Product Description**

Swagelok Medium Pressure Tube Fittings are furnished in a variety of configurations and shapes (straight, elbow, tee or cross). Swagelok Medium Pressure Tube Fittings consist of at least one Swagelok Medium Pressure Tube Fitting or Tube Adapter End, which have two-ferrule mechanical-grip design. The Swagelok medium pressure tube fitting end is a proprietary design, and the assembly consists of a body, nut, front and back ferrule (see detail). The table above, as well as the "Configurations" section, covers a variety of other end connections.