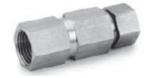

#### 1. Unions. (Straight, Elbow, Tee, Cross)

Swagelok Medium Pressure Tube Fitting (FK) End Connections

Date: April 21, 2021

Page 3 of 4