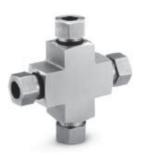

#### 1. Unions. (Straight, Elbow, Tee, Cross)

Swagelok Medium Pressure Tube Fitting (FK) End Connections

Date: April 21, 2021

Page 3 of 4

#### **Product Description**

Swagelok Medium Pressure Tube Fittings are furnished in a variety of configurations and shapes (straight, elbow, tee or cross). Swagelok Medium Pressure Tube Fittings consist of at least one Swagelok Medium Pressure Tube Fitting or Tube Adapter End, which have two-ferrule mechanical-grip design. The Swagelok medium pressure tube fitting end is a proprietary design, and the assembly consists of a body, nut, front and back ferrule (see detail). The table above, as well as the "Configurations" section, covers a variety of other end connections.