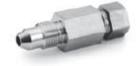

#### 4. Caps and Plugs

Swagelok Medium Pressure Tube Fitting

(For dimensions see catalog.)