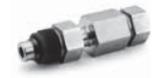

#### 2. Tube Adapter

Swagelok Medium Pressure Tube Fitting (FK) with Medium Pressure Tube Adapter (FK-TA) End Connection

Swagelok Medium Pressure Tube Adapter (FK-TA) to an NPT (Male) End Connection

#### 3. Male and Female Connectors / Adapters

Swagelok Medium Pressure Tube Fitting (FK) End Connection, adapting to an:

- NPT (Male or Female) End Connection
- SAE Heavy Duty (Male), STH End Connection
- Cone & Thread (Male or Female), MP End Connection
- Cone and Thread Tube Nipple (Male), CW End Connection