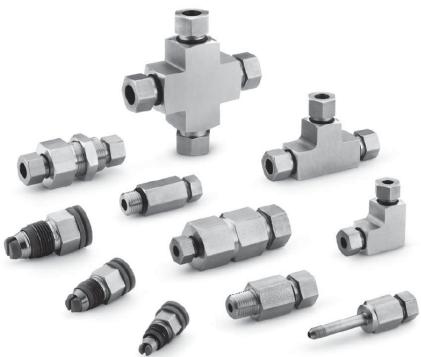

#### 1. Unions. (Straight, Elbow, Tee, Cross)

Swagelok Medium Pressure Tube Fitting (FK) End Connections

Date: April 21, 2021

Page 3 of 4

#### 2. Tube Adapter

Swagelok Medium Pressure Tube Fitting (FK) with Medium Pressure Tube Adapter (FK-TA) End Connection

Swagelok Medium Pressure Tube Adapter (FK-TA) to an NPT (Male) End Connection

#### 3. Male and Female Connectors / Adapters

Swagelok Medium Pressure Tube Fitting (FK) End Connection, adapting to an:

- NPT (Male or Female) End Connection
- SAE Heavy Duty (Male), STH End Connection
- Cone & Thread (Male or Female), MP End Connection
- Cone and Thread Tube Nipple (Male), CW End Connection