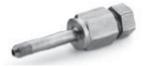

#### **Product Description**

Swagelok Medium Pressure Tube Fittings are furnished in a variety of configurations and shapes (straight, elbow, tee or cross). Swagelok Medium Pressure Tube Fittings consist of at least one Swagelok Medium Pressure Tube Fitting or Tube Adapter End, which have two-ferrule mechanical-grip design. The Swagelok medium pressure tube fitting end is a proprietary design, and the assembly consists of a body, nut, front and back ferrule (see detail). The table above, as well as the "Configurations" section, covers a variety of other end connections.

#### 2. Tube Adapter

Swagelok Medium Pressure Tube Fitting (FK) with Medium Pressure Tube Adapter (FK-TA) End Connection

Swagelok Medium Pressure Tube Adapter (FK-TA) to an NPT (Male) End Connection