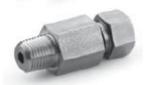

#### 3. Male and Female Connectors / Adapters

Swagelok Medium Pressure Tube Fitting (FK) End Connection, adapting to an:

- NPT (Male or Female) End Connection
- SAE Heavy Duty (Male), STH End Connection
- Cone & Thread (Male or Female), MP End Connection
- Cone and Thread Tube Nipple (Male), CW End Connection