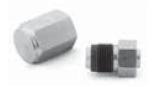

#### 4. Caps and Plugs

Swagelok Medium Pressure Tube Fitting

(For dimensions see catalog.)