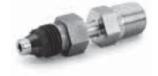

#### 2. Tube Adapter

Swagelok Medium Pressure Tube Fitting (FK) with Medium Pressure Tube Adapter (FK-TA) End Connection

Swagelok Medium Pressure Tube Adapter (FK-TA) to an NPT (Male) End Connection