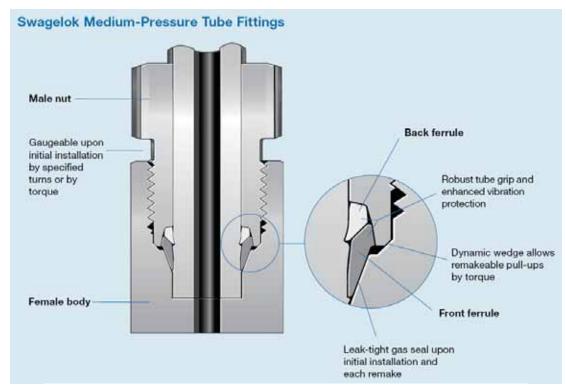

#### **Product Description**

Swagelok Medium Pressure Tube Fittings are furnished in a variety of configurations and shapes (straight, elbow, tee or cross). Swagelok Medium Pressure Tube Fittings consist of at least one Swagelok Medium Pressure Tube Fitting or Tube Adapter End, which have two-ferrule mechanical-grip design. The Swagelok medium pressure tube fitting end is a proprietary design, and the assembly consists of a body, nut, front and back ferrule (see detail). The table above, as well as the "Configurations" section, covers a variety of other end connections.