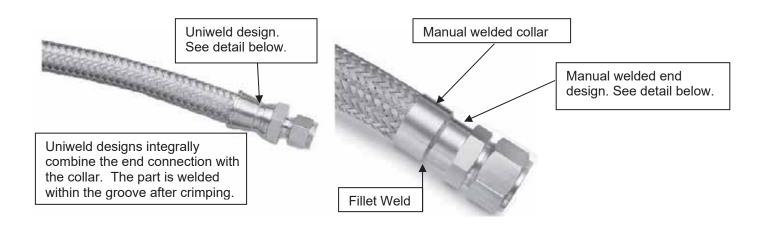

r O-ring materials. Refer to Swagelok catalog MS-01-147 for ratings.

<sup>(2)</sup> Temperature and/or pressure ratings are determined by pipe thread sealant type. Refer to Swagelok catalog MS-01-91 for ratings.



Revised January 15, 2021 Page 8 of 9

#### **Product Illustration**

Swagelok FJ Series Manual Weld Assembly (1/4" and larger)



#### Swagelok FJ Series Automatic Weld Assembly (1/2" and under)



#### **Configuration Example:**

FJ hoses are available in two styles with many end types, end sizes, and possible overall lengths. There are two ways the hose end connections are attached to the tube and braid depending on the size of the hose:

- Gas Tungsten Arc Weld (GTAW) Uniweld with Integral Weld Collar (1/2" and under)
- Manual Weld with Manual Weld Collar (1/4" and larger)





Revised January 15, 2021 Page 9 of 9

#### Weld Detail:



#### **Product Options:**

Additional options that do not affect pressure and/or temperature ratings may be made available within the scope of this approval. Examples of these would include the following:

#### **Braid Options**

• 316L SS

#### **Cover Options**

- Armor guard Interlocking, flexible 302 stainless steel.
- Fire jacket Woven fiberglass coated with specially compounded aerospace-grade silicone rubber.
- Thermosleeve Braided fiberglass with saturated synthetic material coating.

#### Tag and Marking Options

- Mat tag Polyester tag with customer-specified text
- Lanyard tag Stainless steel tag with customer-specified text
- Clamp tag Stainless steel tag with customer-specified text

Additional options that may aff