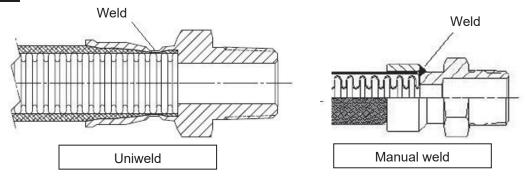

atings.

<sup>(2)</sup> Temperature and/or pressure ratings are determined by pipe thread sealant type. Refer to Swagelok catalog MS-01-91 for ratings.



Revised January 15, 2021 Page 8 of 9

#### **Product Illustration**

Swagelok FJ Series Manual Weld Assembly (1/4" and larger)



#### Swagelok FJ Series Automatic Weld Assembly (1/2" and under)



#### **Configuration Example:**

FJ hoses are available in two styles with many end types, end sizes, and possible overall lengths. There are two ways the hose end connections are attached to the tube and braid depending on the size of the hose:

- Gas Tungsten Arc Weld (GTAW) Uniweld with Integral Weld Collar (1/2" and under)
- Manual Weld with Manual Weld Collar (1/4" and larger)





Revised January 15, 2021 Page 9 of 9

#### Weld Detail:



#### **Product Options:**

Additional options that do not affect pressure and/or temperature ratings may be made available within the scope of this approval. Examples of these would include the following:

#### **Braid Options**

• 316L SS

#### **Cover Options**

- Armor guard Interlocking, flexible 302 stainless steel.
- Fire jacket Woven fiberglass coated with specially compounded aerospace-grade silicone rubber.
- Thermosleeve Braided fiberglass with saturated synthetic material coating.

#### Tag and Marking Options

- Mat tag Polyester tag with customer-specified text
- Lanyard tag Stainless steel tag with customer-specified text
- Clamp tag Stainless steel tag with customer-specified text

Additional options that may affect pressure and/or temperature ratings may be made available