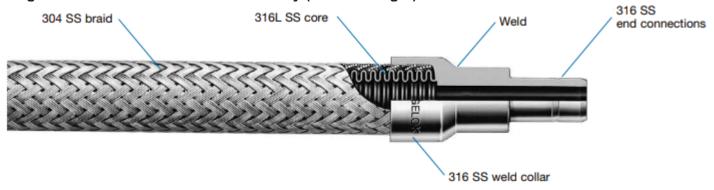

<br>[MT FT] | 1 1/2" - 2"                | 450 (2)                          | 403 @450°F<br>(2)      |                |
|                          |                                                  | Male UN/UNF (SAE J1926)<br>Stud End<br>[ST]                           | 1 1/2" - 2"                | 450 (1)                          | 419 @400°F<br>(1)      |                |

<sup>(1)</sup> Temperature and/or pressure ratings are determined by gasket or O-ring materials. Refer to Swagelok catalog MS-01-147 for ratings.

<sup>(2)</sup> Temperature and/or pressure ratings are determined by pipe thread sealant type. Refer to Swagelok catalog MS-01-91 for ratings.



Revised January 15, 2021 Page 8 of 9

#### **Product Illustration**

Swagelok FJ Series Manual Weld Assembly (1/4" and larger)



#### Swagelok FJ Series Automatic Weld Assembly (1/2" and under)



#### **Configuration Example:**

FJ hoses are available in two styles with many end types, end sizes, and possible overall lengths. There are two ways the hose end connections are attached to the tube and braid depending on the size of the hose:

- Gas Tungsten Arc Weld (GTAW) Uniweld with Integral Weld Collar (1/2" and under)
- Manual Weld with Manual Weld Collar (1/4" and larger)





Revised January 15, 2021 Page 9 of 9

#### Weld Detail:



#### **Product Options:**

Additional options that do not affect pressure and/or temperature ratings may be made available within the scope of this approval. Examples of these would include the following:

#### **Braid Options**

• 316L SS

#### **Cover Options**

- Armor guard In