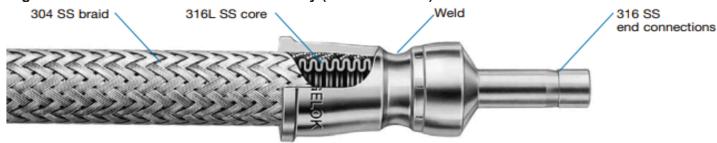

| 403 @450°F<br>(2)      |                |
|                          |                                                  | Male UN/UNF (SAE J1926)<br>Stud End<br>[ST]                           | 1 1/2" - 2"                | 450 (1)                          | 419 @400°F<br>(1)      |                |

<sup>(1)</sup> Temperature and/or pressure ratings are determined by gasket or O-ring materials. Refer to Swagelok catalog MS-01-147 for ratings.

<sup>(2)</sup> Temperature and/or pressure ratings are determined by pipe thread sealant type. Refer to Swagelok catalog MS-01-91 for ratings.



Revised January 15, 2021 Page 8 of 9

#### **Product Illustration**

Swagelok FJ Series Manual Weld Assembly (1/4" and larger)



#### Swagelok FJ Series Automatic Weld Assembly (1/2" and under)



#### **Configuration Example:**

FJ hoses are available in two styles with many end types, end sizes, and possible overall lengths. There are two ways the hose end connections are attached to the tube and braid depending on the size of the hose:

- Gas Tungsten Arc Weld (GTAW) Uniweld with Integral Weld Collar (1/2" and under)
- Manual Weld with Manual Weld Collar (1/4" and larger)





Revised January 15, 2021 Page 9 of 9

#### Weld Detail:



#### **Product Options:**

Additional options that do not affect pressure and/or temperature ratings may be made available within the scope of this approval. Examples of these would include the following:

#### **Braid Options**

• 316L SS

#### **Cover Options**

- Armor guard Interlocking, flexible 302 stainless steel.
- Fire jacket Woven fiberg