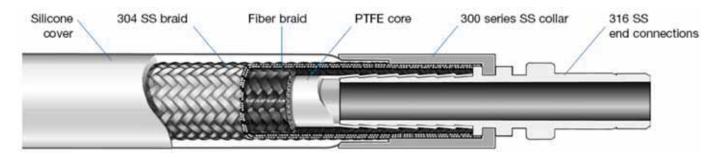

# **Product Description**

The Swagelok ST series hose is a virgin PTFE-lined hose with a fiber braid reinforcement and 304 stainless steel reinforcement with silicone cover. The exceptions are the 1/8-inch nominal size hose does not have the fiber braid and the 1 inch nominal size is constructed with two stainless steel braids and no fiber braid. All ST series hoses undergo production testing in accordance with ASTM D380 "Test Methods for Rubber Hose" (version current to hose production date).

### **Configurations**

All end connection inserts are crimped onto the hose using crimp collars.