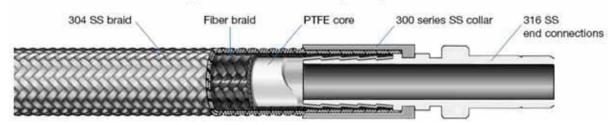

#### **Product Description**

Canadian Registration Number Submittal
Category D Crimped Swagelok X Series PTFE Hose

XT series is standard Swagelok virgin PTFE-lined hose with a fiber braid reinforcement and 304 stainless steel reinforcement with a silicone cover. The XC series consist of the same construction but has Swagelok carbon black filled virgin PTFE liner. The 1 inch nominal ID hose for both XT and XC series is constructed with two stainless steel braids and no fiber braid. All X Series hoses undergo production testing in accordance with ASTM D380 "Test Methods for Rubber Hose" (version current to hose production date).

## **Configurations**

All end connection inserts are crimped onto the hose using crimp collars.