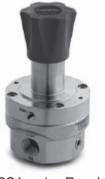

LRS4 series Regulator

Canadian Registration Number Submittal
Category C: Swagelok RHPS Series LRS4 and BS6 Regulators