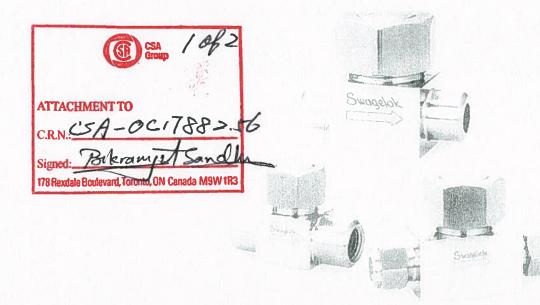

#### **Product Illustration**

THIS IS PART OF CRN OC 17882.5

Technical Standards & Safety Authority
Boilers & Pressure Vessels
Safety Program

#### References

The product catalog does not represent the full scope of registration, but rather details some of the most common options.

50 Series Lift Check Valves Catalog MS-01-98.

ATTACHMENT TO

C.R.N.C.SA - OC 17882.56

Signed: Bilerany & Sanolin

178 Rexdate Boulevard, Toronto, ON Canada M9W 1R3

THIS IS PART OF CRN 0C17882.5

Technical Standards & Safety Authority Boilers & Pressure Vessels Safety Program