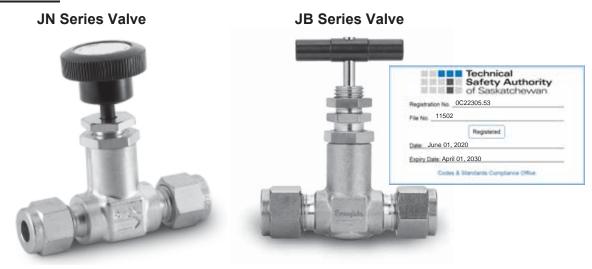

Canadian Registration Number Submittal #JB-JN-2020 Category C: Swagelok Needle Valves

#### **Product Illustrations**

Canadian Registration Number Submittal #JB-JN-2020 Category C: Swagelok Needle Valves