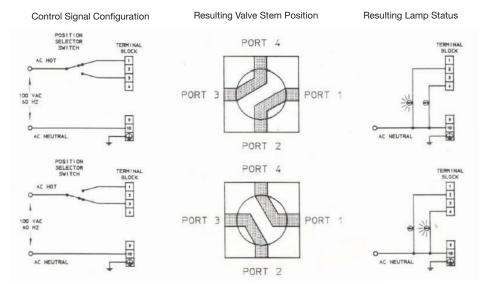

#### **Valve Stem Position vs. Applied Control Signal**

#### 4-Way Ball Valves

Swagelok — TM Swagelok Company © 1989-2019 Swagelok Company April 2019, RevE MS-INS-141ACJ