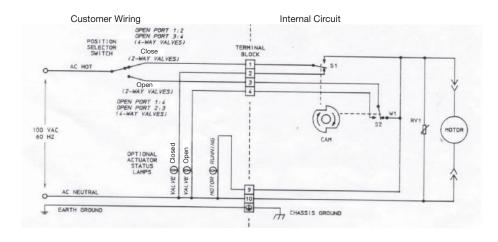

Stainless Steel Shaft |
| 10   | 1   | Connector Body      | Nylon                 |
| 11   | 2   | Terminals           | Tin Plated Copper     |
| 12   | 1   | Dual Cam            | Nylon                 |
| 13   | 1   | Spring Pin          | Stainless Steel       |
| 14   | 1   | Roll Pin            | Stainless Steel       |
| 15   | 4   | Mounting Screws     | Cadmium Plated Steel  |
| 16   | 1   | Cover               | Die Cast Aluminum     |
| 17   | 1   | Cover Seal          | Buna-N                |
| 18   | 1   | Wiring Label        | Polyester             |
| 19   | 1   | Schematic Label     | Polyester             |
| 20   | 4   | Cover Screws        | Stainless Steel       |
|      | 1   | User's Manual       |                       |

#### **User Wiring and Internal Circuit**