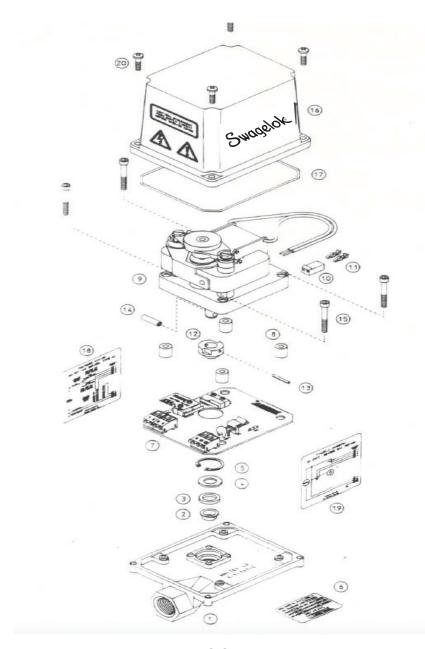

# CONSTRUCTION INFORMATION

Exploded View of the 141 Series Type ACJ Actuator

141AC Series

# **CONSTRUCTION INFORMATION**

#### **Parts List and Materials of Construction**

| Item | Qty | Description         | Material              |
|------|-----|---------------------|-----------------------|
| 1    | 1   | Base                | Die Cast Aluminum     |
| 2    | 1   | Bushing             | Nylon                 |
| 3    | 1   | Shaft Seal          | Buna-N                |
| 4    | 1   | Washer              | Stainless Steel       |
| 5    | 1   | Retaining Ring      | Steel                 |
| 6    | 1   | Specification Label | Polyester             |
| 7    | 1   | Assembled PC Board  |                       |
| 8    | 4   | Motor Standoffs     | Nickel Plated Brass   |
| 9    | 1   | AC Gearmotor        | Stainless Steel Shaft |
| 10   | 1   | Connector Body      | Nylon                 |
| 11   | 2   | Terminals           | Tin Plated Copper     |
| 12   | 1   | Dual Cam            | Nylon                 |
| 13   | 1   | Spring Pin          | Stainless Steel       |
| 14   | 1   | Roll Pin            | Stainless Steel       |
| 15   | 4   | Mounting Screws     | Cadmium Plated Steel  |
| 16   | 1   | Cover               | Die Cast Aluminum     |
| 17   | 1   | Cover Seal          | Buna-N                |
| 18   | 1   | Wiring Label        | Polyester             |
| 19   | 1   | Schematic Label     | Polyester             |
| 20   | 4   | Cover Screws        | Stainless Steel       |
|      | 1   | User's Manual       |                       |