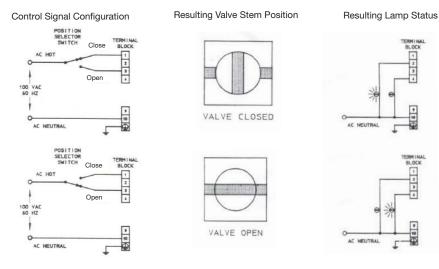

## **OPERATING CHARACTERISTICS**

#### **Valve Stem Position vs. Applied Control Signal**

#### 2-Way Ball Valves



#### 4-Way Ball Valves



Swagelok — TM Swagelok Company © 1989-2019 Swagelok Company April 2019, RevE MS-INS-141ACJ



# 141 Series Type ACJ Electric Ball Valve Actuators

### **USER'S MANUAL**



THIS MANUAL COVERS THE FOLLOWING MODEL:

MS-141ACJ

FOR USE ON 2-WAY AND 4-WAY BALL VALVES

NOTE: Please read this user's manual completely and carefully before installing or operating related Swagelok electric ball valve actuators.

Swagelok Company Solon, OH 44139

# CONSTRUCTION INFORMATION

Exploded View of the 141 Series Type ACJ Actuator



141AC Series

# **CONSTRUCTION INFORMATION**

#### **Parts List and Materials of Construction**

| Item | Qty | Description         | Material              |
|------|-----|---------------------|-----------------------|
| 1    | 1   | Base