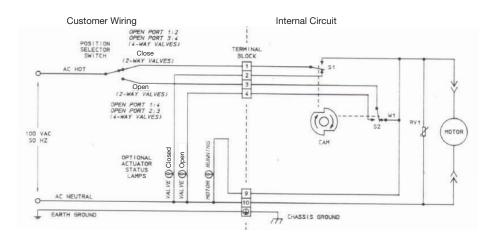

Stainless Steel Shaft |
| 10   | 1   | Connector Body      | Nylon                 |
| 11   | 2   | Terminals           | Tin Plated Copper     |
| 12   | 1   | Dual Cam            | Nylon                 |
| 13   | 1   | Spring Pin          | Stainless Steel       |
| 14   | 1   | Roll Pin            | Stainless Steel       |
| 15   | 4   | Mounting Screws     | Cadmium Plated Steel  |
| 16   | 1   | Cover               | Die Cast Aluminum     |
| 17   | 1   | Cover Seal          | Buna-N                |
| 18   | 1   | Wiring Label        | Polyester             |
| 19   | 1   | Schematic Label     | Polyester             |
| 20   | 4   | Cover Screws        | Stainless Steel       |
|      | 1   | User's Manual       |                       |

### **User Wiring and Internal Circuit**