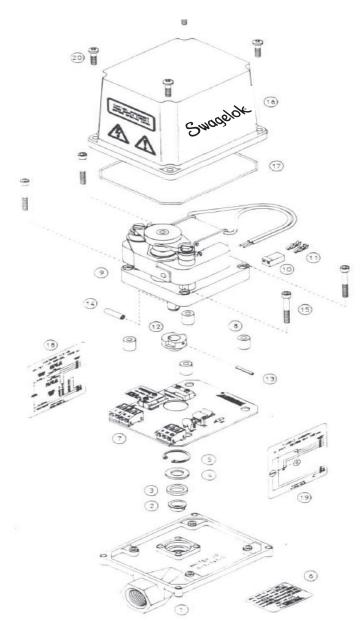

# **CONSTRUCTION INFORMATION**

Exploded View of the 141 Series Type ACN Actuator

141AC Series

# **CONSTRUCTION INFORMATION**

#### **Parts List and Materials of Construction**

| Item | Qty | Description         | Material              |
|------|-----|---------------------|-----------------------|
| 1    | 1   | Base                | Die Cast Aluminum     |
| 2    | 1   | Bushing             | Nylon                 |
| 3    | 1   | Shaft Seal          | Buna-N                |
| 4    | 1   | Washer              | Stainless Steel       |
| 5    | 1   | Retaining Ring      | Steel                 |
| 6    | 1   | Specification Label | Polyester             |
| 7    | 1   | Assembled PC Board  |                       |
| 8    | 4   | Motor Standoffs     | Nickel Plated Brass   |
| 9    | 1   | AC Gearmotor        | Stainless Steel Shaft |
| 10   | 1   | Connector Body      | Nylon                 |
| 11   | 2   | Terminals           | Tin Plated Copper     |
| 12   | 1   | Dual Cam            | Nylon                 |
| 13   | 1   | Spring Pin          | Stainless Steel       |
| 14   | 1   | Roll Pin            | Stainless Steel       |
| 15   | 4   | Mounting Screws     | Cadmium Plated Steel  |
| 16   | 1   | Cover               | Die Cast Aluminum     |
| 17   | 1   | Cover Seal          | Buna-N                |
| 18   | 1   | Wiring Label        | Polyester             |
| 19   | 1   | Schematic Label     | Polyester             |
| 20   | 4   | Cover Screws        | Stainless Steel       |
|      | 1   | User's Manual       |                       |