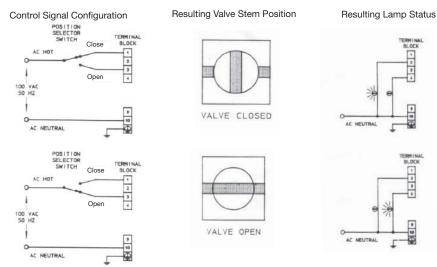

# **OPERATING CHARACTERISTICS**

## Valve Stem Position vs. Applied Control Signal

## 2-Way Ball Valves



#### 4-Way Ball Valves



Swagelok — TM Swagelok Company © 1989-2019 Swagelok Company April 2019, RevE MS-INS-141ACN



141 Series Type ACN Electric Ball Valve Actuators

## **USER'S MANUAL**



THIS MANUAL COVERS THE FOLLOWING MODEL:

MS-141ACN

FOR USE ON 2-WAY AND 4-WAY BALL VALVES

NOTE: Please read this user's manual completely and carefully before installing or operating related Swagelok electric ball valve actuators.

Swagelok Company Solon, OH 44139

# **CONSTRUCTION INFORMATION**

Exploded View of the 141 Series Type ACN Actuator



141AC Series

# **CONSTRUCTION INFORMATION**

#### **Parts List and Materials of Construction**

| Item | Qty | Description         | Material              |
|------|-----|---------------------|-----------------------|
| 1    | 1   | Base