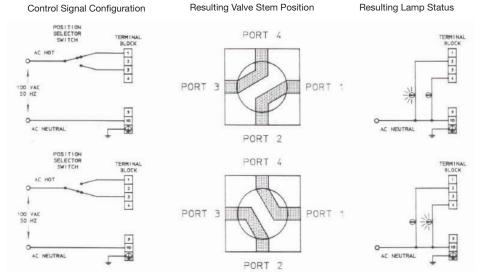

## Valve Stem Position vs. Applied Control Signal

#### 4-Way Ball Valves

Swagelok — TM Swagelok Company © 1989-2019 Swagelok Company April 2019, RevE MS-INS-141ACN

141 Series Type ACN Electric Ball Valve Actuators