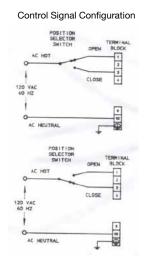

# **OPERATING CHARACTERISTICS**

#### **Valve Stem Position vs. Applied Control Signal**

### 2-Way Ball Valves



# Resulting Valve Stem Position Resulting Lamp Status



# 4-Way Ball Valves



Swagelok — TM Swagelok Company © 1989-2019 Swagelok Company April 2019, RevD MS-INS-141ACO



141 Series Type AC Electric Ball Valve Actuators

# **USER'S MANUAL**



THIS MANUAL COVERS THE FOLLOWING MODEL:

MS-141ACO

FOR USE ON 2-WAY AND 4-WAY BALL VALVES

NOTE: Please read this user's manual completely and carefully before installing or operating related Swagelok electric ball valve actuators.

Swagelok Company Solon, OH 44139

# CONSTRUCTION INFORMATION

Exploded View of the 141 Series Type AC Actuator



**CONSTRUCTION INFORMATION** 

#### **Parts List and Materials of Construction**

| Item | Qty | Description         | Material              |
|------|-----|---------------------|-----------------------|