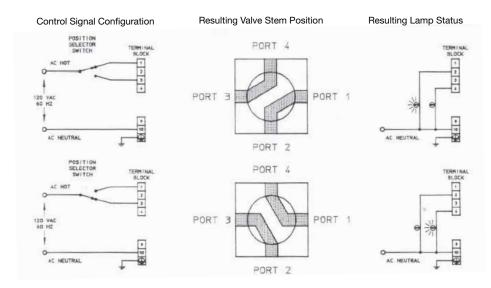

#### **Valve Stem Position vs. Applied Control Signal**

# Resulting Valve Stem Position Resulting Lamp Status

# 4-Way Ball Valves

Swagelok — TM Swagelok Company © 1989-2019 Swagelok Company April 2019, RevD MS-INS-141ACO

141 Series Type AC Electric Ball Valve Actuators