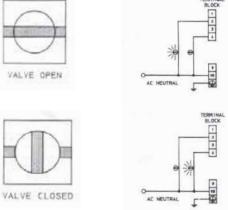

# **OPERATING CHARACTERISTICS**

#### **Valve Stem Position vs. Applied Control Signal**

### 2-Way Ball Valves



# Resulting Valve Stem Position Resulting Lamp Status



# 4-Way Ball Valves



Swagelok — TM Swagelok Company © 1989-2019 Swagelok Company April 2019, RevD MS-INS-141ACO



141 Series Type AC Electric Ball Valve Actuators

# **USER'S MANUAL**



THIS MANUAL COVERS THE FOLLOWING MODEL:

MS-141ACO

FOR USE ON 2-WAY AND 4-WAY BALL VALVES

NOTE: Please read this user's manual completely and carefully before installing or operating related Swagelok electric ball valve actuators.

Swagelok Company Solon, OH 44139

# CONSTRUCTION INFORMATION

Exploded View of the 141 Series Type AC Actuator



**CONSTRUCTION INFORMATION** 

#### **Parts List and Materials of Construction**

| Item | Qty | Description         | Material              |
|------|-----|---------------------|-----------------------|
| 1    | 1   | Base                | Die Cast Aluminum