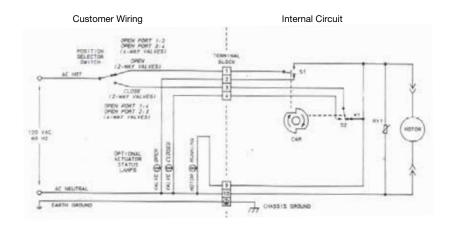

Stainless Steel Shaft |
| 10   | 1   | Connector Body      | Nylon                 |
| 11   | 2   | Terminals           | Tin Plated Copper     |
| 12   | 1   | Dual Cam            | Nylon                 |
| 13   | 1   | Spring Pin          | Stainless Steel       |
| 14   | 1   | Roll Pin            | Stainless Steel       |
| 15   | 4   | Mounting Screws     | Cadmium Plated Steel  |
| 16   | 1   | Cover               | Die Cast Aluminum     |
| 17   | 1   | Cover Seal          | Buna-N                |
| 18   | 1   | Wiring Label        | Polyester             |
| 19   | 1   | Schematic Label     | Polyester             |
| 20   | 4   | Cover Screws        | Stainless Steel       |
|      | 1   | User's Manual       |                       |

#### **User Wiring and Internal Circuit**