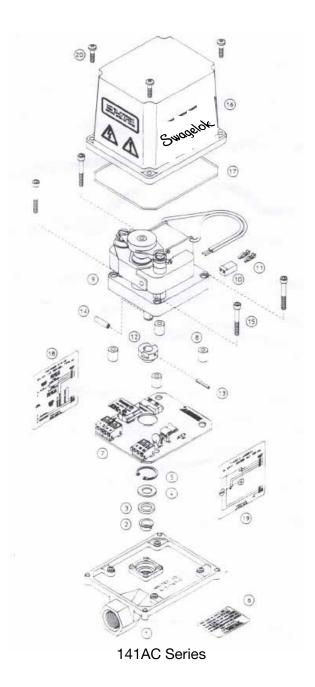

# CONSTRUCTION INFORMATION

Exploded View of the 141 Series Type AC Actuator

**CONSTRUCTION INFORMATION** 

#### **Parts List and Materials of Construction**

| Item | Qty | Description         | Material              |
|------|-----|---------------------|-----------------------|
| 1    | 1   | Base                | Die Cast Aluminum     |
| 2    | 1   | Bushing             | Nylon                 |
| 3    | 1   | Shaft Seal          | Buna-N                |
| 4    | 1   | Washer              | Stainless Steel       |
| 5    | 1   | Retaining Ring      | Steel                 |
| 6    | 1   | Specification Label | Polyester             |
| 7    | 1   | Assembled PC Board  |                       |
| 8    | 4   | Motor Standoffs     | Nickel Plated Brass   |
| 9    | 1   | AC Gearmotor        | Stainless Steel Shaft |
| 10   | 1   | Connector Body      | Nylon                 |
| 11   | 2   | Terminals           | Tin Plated Copper     |
| 12   | 1   | Dual Cam            | Nylon                 |
| 13   | 1   | Spring Pin          | Stainless Steel       |
| 14   | 1   | Roll Pin            | Stainless Steel       |
| 15   | 4   | Mounting Screws     | Cadmium Plated Steel  |
| 16   | 1   | Cover               | Die Cast Aluminum     |
| 17   | 1   | Cover Seal          | Buna-N                |
| 18   | 1   | Wiring Label        | Polyester             |
| 19   | 1   | Schematic Label     | Polyester             |
| 20   | 4   | Cover Screws        | Stainless Steel       |
|      | 1   | User's Manual       |                       |