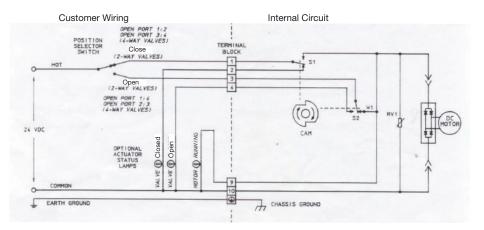

| Stainless Steel Shaft |
| 10   | 1   | Assembled PC Board  |                       |
| 11   | 1   | Gearmotor Assembly  | Stainless Steel Shaft |
| 12   | 1   | Dual Cam            | Nylon                 |
| 13   | 1   | Spring Pin          | Stainless Steel       |
| 14   | 1   | Roll Pin            | Stainless Steel       |
| 15   | 4   | Mounting Screws     | Cadmium Plated Steel  |
| 16   | 1   | Cover               | Die Cast Aluminum     |
| 17   | 1   | Cover Seal          | Buna-N                |
| 18   | 1   | Wiring Label        | Polyester             |
| 19   | 1   | Schematic Label     | Polyester             |
| 20   | 4   | Cover Screws        | Stainless Steel       |
|      | 1   | User's Manual       |                       |

## **User Wiring and Internal Circuit**