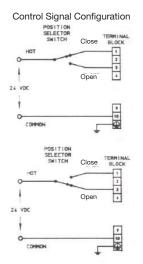

## Valve Stem Position vs. Applied Control Signal

### 2-Way Ball Valves

BLOCK

TERMINAL

# 4-Way Ball Valves

VALVE OPEN

Swagelok — TM Swagelok Company © 1989-2019 Swagelok Company April 2019, RevE MS-INS-141DC

COMMON

THIS MANUAL COVERS THE FOLLOWING MODEL: