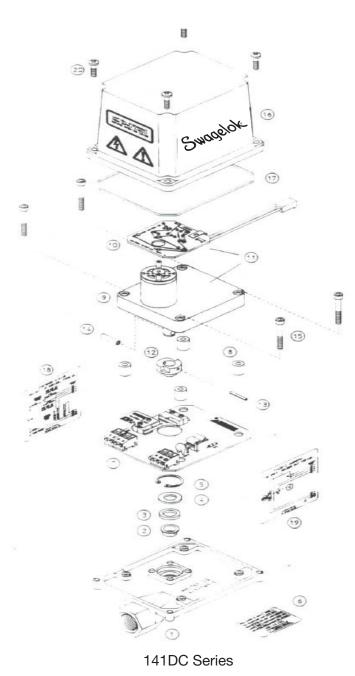

# CONSTRUCTION INFORMATION

### Exploded View of the 141 Series Type DC Actuator

CONSTRUCTION INFORMATION

## Parts List and Materials of Construction

| Item | Qty | Description         | Material              |
|------|-----|---------------------|-----------------------|
| 1    | 1   | Base                | Die Cast Aluminum     |
| 2    | 1   | Bushing             | Nylon                 |
| 3    | 1   | Shaft Seal          | Buna-N                |
| 4    | 1   | Washer              | Stainless Steel       |
| 5    | 1   | Retaining Ring      | Steel                 |
| 6    | 1   | Specification Label | Polyester             |
| 7    | 1   | Assembled PC Board  |                       |
| 8    | 4   | Motor Standoffs     | Nickel Plated Brass   |
| 9    | 1   | DC Gearmotor        | Stainless Steel Shaft |
| 10   | 1   | Assembled PC Board  |                       |
| 11   | 1   | Gearmotor Assembly  | Stainless Steel Shaft |
| 12   | 1   | Dual Cam            | Nylon                 |
| 13   | 1   | Spring Pin          | Stainless Steel       |
| 14   | 1   | Roll Pin            | Stainless Steel       |
| 15   | 4   | Mounting Screws     | Cadmium Plated Steel  |
| 16   | 1   | Cover               | Die Cast Aluminum     |
| 17   | 1   | Cover Seal          | Buna-N                |
| 18   | 1   | Wiring Label        | Polyester             |
| 19   | 1   | Schematic Label     | Polyester             |
| 20   | 4   | Cover Screws        | Stainless Steel       |
|      | 1   | User's Manual       |                       |