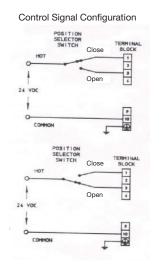

### **OPERATING CHARACTERISTICS**

#### **Valve Stem Position vs. Applied Control Signal**

#### 2-Way Ball Valves



# Resulting Valve Stem Position Resulting Lamp Status



#### 4-Way Ball Valves



Swagelok — TM Swagelok Company © 1989-2019 Swagelok Company April 2019, RevE MS-INS-141DCE

# Swagelok

141 Series Type DCE Electric Ball Valve Actuators

### **USER'S MANUAL**



THIS MANUAL COVERS THE FOLLOWING MODEL:

MS-141DCE

FOR USE ON 2-WAY AND 4-WAY BALL VALVES

NOTE: Please read this user's manual completely and carefully before installing or operating related Swagelok electric ball valve actuators.

Swagelok Company Solon, OH 44139

## **CONSTRUCTION INFORMATION**

Exploded View of the 141 Series Type DCE Actuator



141DC Series

## **CONSTRUCTION INFORMATION**

#### **Parts List and Materials of Construction**

| Item | Qty | Description         | Material              |
|------|-----|--------