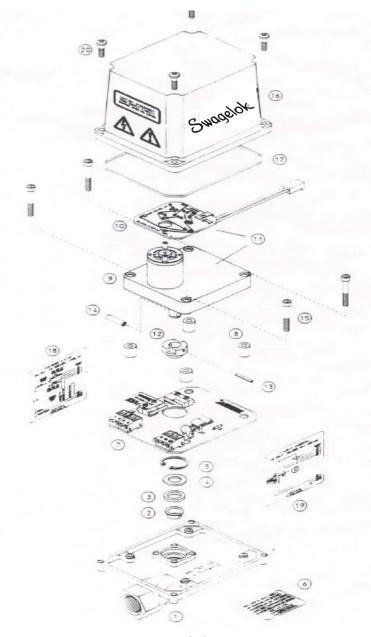

## **CONSTRUCTION INFORMATION**

Exploded View of the 141 Series Type DCE Actuator

141DC Series

## **CONSTRUCTION INFORMATION**

#### **Parts List and Materials of Construction**

| Item | Qty | Description         | Material              |
|------|-----|---------------------|-----------------------|
| 1    | 1   | Base                | Die Cast Aluminum     |
| 2    | 1   | Bushing             | Nylon                 |
| 3    | 1   | Shaft Seal          | Buna-N                |
| 4    | 1   | Washer              | Stainless Steel       |
| 5    | 1   | Retaining Ring      | Steel                 |
| 6    | 1   | Specification Label | Polyester             |
| 7    | 1   | Assembled PC Board  |                       |
| 8    | 4   | Motor Standoffs     | Nickel Plated Brass   |
| 9    | 1   | DC Gearmotor        | Stainless Steel Shaft |
| 10   | 1   | Assembled PC Board  |                       |
| 11   | 1   | Gearmotor Assembly  | Stainless Steel Shaft |
| 12   | 1   | Dual Cam            | Nylon                 |
| 13   | 1   | Spring Pin          | Stainless Steel       |
| 14   | 1   | Roll Pin            | Stainless Steel       |
| 15   | 4   | Mounting Screws     | Cadmium Plated Steel  |
| 16   | 1   | Cover               | Die Cast Aluminum     |
| 17   | 1   | Cover Seal          | Buna-N                |
| 18   | 1   | Wiring Label        | Polyester             |
| 19   | 1   | Schematic Label     | Polyester             |
| 20   | 4   | Cover Screws        | Stainless Steel       |
|      | 1   | User's Manual       |                       |