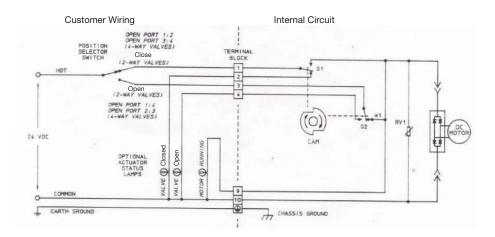

Stainless Steel Shaft |
| 10   | 1   | Assembled PC Board  |                       |
| 11   | 1   | Gearmotor Assembly  | Stainless Steel Shaft |
| 12   | 1   | Dual Cam            | Nylon                 |
| 13   | 1   | Spring Pin          | Stainless Steel       |
| 14   | 1   | Roll Pin            | Stainless Steel       |
| 15   | 4   | Mounting Screws     | Cadmium Plated Steel  |
| 16   | 1   | Cover               | Die Cast Aluminum     |
| 17   | 1   | Cover Seal          | Buna-N                |
| 18   | 1   | Wiring Label        | Polyester             |
| 19   | 1   | Schematic Label     | Polyester             |
| 20   | 4   | Cover Screws        | Stainless Steel       |
|      | 1   | User's Manual       |                       |

#### **User Wiring and Internal Circuit**