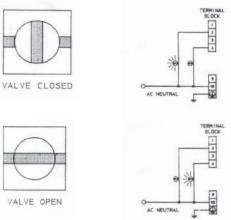

### **OPERATING CHARACTERISTICS**

#### **Valve Stem Position vs. Applied Control Signal**

#### 2-Way Ball Valves



# Resulting Valve Stem Position Resulting Lamp Status



#### 4-Way Ball Valves



Swagelok — TM Swagelok Company © 1989-2019 Swagelok Company April 2019, RevE MS-INS-141DCE

# Swagelok

141 Series Type DCE Electric Ball Valve Actuators

### **USER'S MANUAL**



THIS MANUAL COVERS THE FOLLOWING MODEL:

MS-141DCE

FOR USE ON 2-WAY AND 4-WAY BALL VALVES

NOTE: Please read this user's manual completely and carefully before installing or operating related Swagelok electric ball valve actuators.

Swagelok Company Solon, OH 44139

## **CONSTRUCTION INFORMATION**

Exploded View of the 141 Series Type DCE Actuator



141DC Series

## **CONSTRUCTION INFORMATION**

#### **Parts List and Materials of Construction**

| Item | Qty | Description         | Material              |
|------|-----|---------------------|-----------------------|
| 1    | 1   | Bas